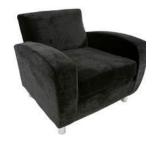

"Dx26'H

H-6 Modern Chair White Leather 35"Lx 32"D x 27"H



H-5 Modern Sofa - White Leather



H-6 Modern Chair - White Leather

I -10 Da Vinci Sofa White Leather 74"L x 35"D x 36"H Flat (74"L x 48"D x 18"H)



I-10 Da Vinci Sofa - White Leather



Sofa Folds into Flat Bench



### MONTE CARLO...WHITE OR BLACK LEATHER





- H-1 Monte Carlo Loveseat Black Leather
- H-3 Monte Carlo Loveseat White Leather



- H-2 Monte Carlo Corner Black Leather
- H-4 Monte Carlo Corner White Leather







130"-

100"

H-1 Loveseat - Black Leather 50"L x 38"D x 29"H

H-3 Loveseat - White Leather 50''Lx 38"Dx 29''H

H-2 Corner - Black Leather 40"Lx 40"Dx 29"H

H-4 Corner - White Leather 40''L x 40''D x 29''H



## UPTOWN... BLACK SUEDE



A-1 Uptown Sofa - Black Suede



A-2 Uptown Loveseat - Black Suede



A-3 Uptown Chair- Black Suede



A-4 Uptown Bench - Black Suede

A-1 Sofa - Black Suede 83"L x 32"D x 32"H

A-2 Loveseat - Black Suede 59"L x 32"D x 32"H

A-3 Chair - Black Suede 39"Lx 32"D x 32"H

A-4 Bench - Black Suede 61"Lx20"Dx17"H



## NEWPORT... TAN SUEDE



B-1 Newport Sofa - Tan Suede



B-2 Newport Loveseat - Tan Suede



B-3 Newport Chair - Tan Suede

B-1 Sofa - Tan Suede 79"L x 34"D x 32"H B-2 Loveseat - Tan Suede 54"Lx 34"D x 32"H B-3 Chair - Tan Suede 32"L x 34"D x 32"H



## ACCENT CHAIRS...

F-7 Stage Chair Black Leather 27"L x 23"D x 35"H

F-8 Stage Chair Burgundy Leather 27"Lx 23"D x 35"H

F-9 Stage Chair White Leather 27"Lx 23"D x 35"H







F-9

I-9 Glove Chair - White Leather 30"L x 30"D x 32"H

E-18 Aspen Chair White Leather 30.5"L x 28"D x 30"H











F-1 Bar