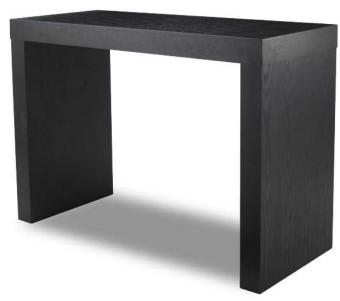

White Swivel Ottoman 18"Dia x 17.25"H

J-17 Orange Swivel Ottoman 18"Dia x 17.25"H

J-18 Balck Swivel Ottoman 18"Dia x 17.25"H

G-4 LED Cube - Glow 20"L x 20"D x 20"H

J-10 White Storage Cube 18''Lx 18''Dx 17''H

J-11 Black Leather Ottoman 18"L x 18"D x 18"H





E-6 South Beach Bench Red Leather 53"L x 27"D x 16"H

E-3 South Beach Bench White Leather 53"L x 27"D x 16"H

J-19 Rustic Wood Bench 59'Lx 16'Dx 17.5'H

A-4 Uptown Bench Black Suede 61''Lx 20''Dx 17''H

## WORK STATIONS...





\* Also Available Charged (E-14C)



\* Also Available Charged (E-15C)

- E-14 Tall Pub Table White 60"L x 25"D x 42"H
- E-15 Short Pub Table White 60"L x 25"D x 30"H
- O-10 Parson Desk Black 48"L x 24"D x 29"H
- J-20 Work Station Black 57''Lx 24''D x 40''H
- J-21 Work Station White 57"Lx 24"D x 40"H







J-20

- L-24 Anaheim Chair White 18"Lx 20"D x 36"H
- J-1 Dynamic Chair Black 23"Lx 24"D x 32"H
- J-2 Dynamic Chair Green 23"Lx 24"D x 32"H
- J-3 Dynamic Chair Orange 23"Lx 24"D x 32"H
- J-4 Dynamic Chair White 23"Lx 24"D x 32"H
- L-3 Maple / Chrome Chair 16"Lx 18"Dx 31"H
- L-9B Chair Black / Chrome 16"Lx 18"Dx 31"H
- L-9R Chair Red/Chrome 16'Lx18''Dx31''H
- L-9W Chair White / Chrome 16'Lx18''Dx31''H

K-5 Euro Chair - Black 22"Lx 23"Dx 28"H

K-6 Jet Black Chair 16'Lx 18'Dx 31'H

M-16 Gunmetal Chair 18"Lx21"Dx34"H

L-21 Chrome Chair 24"Lx 18"D x 29"H

M-1 Chair - Blue / Black 20"Lx 20"D x 32"H

M-3 Chair - Red/Black 20"Lx 20"D x 32"H

M-3B Chair - Black/Black 20"Lx 20"D x 32"H





## SEATING... CHAIRS





















- M-1 Blue / Black
- M-3 Red / Black
- M-3B Black / Black





###