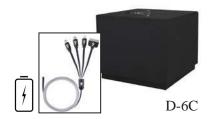

E-14C Tall Pub Table - White Charged 60''Lx 25''Dx 42''H

E-15C Short Pub Table - White Charged 60"L x 25"D x 30"H

ADD LIGHTING
\*E-UL Under Lighting Add-on
\*Available on E-8C, E-14C, and
E-15C

M-5J Bar Table - White / Chrome Charged 30"Dia x 42"H

I-1C Contempo Curve Sofa White Leather - Charged 71"L x 34"D x 30"H

P-13C White Laminant Conference Table - Charged 53"Lx 33"D x 29"H

# 

### \*Electric Required for following CHARGED products



E-11 Charged Sofa White Leather



E-12 Charged Loveseat
White Leather



E-13 Charged Chair White Leather



E-11 Sofa - White Leather - Charged 72"Lx 31"D x 32"H

E-12 Loveseat - White Leather - Charged 55''Lx 31''Dx 32''H

E-13 Chair - White Leather - Charged 33"L x 31"D x 32"H



White Cube End Table - Charged (Multi Devise Charging Cable)



Black Cube End Table - Charged (Multi Devise Charging Cable)



E-10C End Table - White Cube - Charged 20''Lx 20''Dx 20''H

D-6C End Table - Black Cube - Charged 24"L x 24"D x 20"H

E-8C Cocktail - White Rectangle - Charged 47"Lx 23"D x 16"H

### OCCASIONAL TABLES...







I-8





A-11









D-6

\*Also Available Charged (D-6C)

I-7 Cocktail - Chrome / Glass 45"L x 32"D x 18"H

I-8 End Table - Chrome / Glass 21"Dia x 21"H

A-10 Cocktail - Black / Glass 48"L x 24"D x 17"H

A-11 End Table - Black/Glass 21"Lx 21"D x 21"H B-4 Cocktail-Natural 48"Lx24"Dx17"H

B-5 End Table - Natural 24"Dia x 21"H

D-4 Cocktail - Black Square 30"L x 30"D x 16"H

D-5 Cocktail - Black Cylinder 30''Dia x 15''H

D-6 End Table - Black Cube 24"L x 24"D x 20"H



### OCCASIONAL TABLES...







\*Also Available