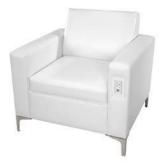

Your 8'deep by 10'wide booth is equipped with the following inventory. Additional equipment is available on the forms enclosed:

8' High Black Back Wall

1 - 6' x 30" Black Draped Table -

3' High Side Rails - BLACK

1 - Wastebasket

1 - ID Sign

2 - Chairs

EXHIBIT
AREA
INSTALLATION
&
DISMANTLE

**Broward County Convention Center** 

**APRIL 24, 2019** 