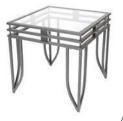

e Leather - Charged 71"L x 34"D x 30"H

P-13C White Laminant Conference Table - Charged 53"Lx 33"D x 29"H

# 

### \*Electric Required for following CHARGED products



E-11 Charged Sofa White Leather



E-12 Charged Loveseat
White Leather



E-13 Charged Chair White Leather



E-11 Sofa - White Leather - Charged 72"Lx 31"D x 32"H

E-12 Loveseat - White Leather - Charged 55''Lx 31''Dx 32''H

E-13 Chair - White Leather - Charged 33"L x 31"D x 32"H



White Cube End Table - Charged (Multi Devise Charging Cable)



Black Cube End Table - Charged (Multi Devise Charging Cable)



E-10C End Table - White Cube - Charged 20''Lx 20''Dx 20''H

D-6C End Table - Black Cube - Charged 24"L x 24"D x 20"H

E-8C Cocktail - White Rectangle - Charged 47"Lx 23"D x 16"H

### OCCASIONAL TABLES...







I-8





A-11









D-6

\*Also Available Charged (D-6C)

I-7 Cocktail - Chrome / Glass 45"L x 32"D x 18"H

I-8 End Table - Chrome / Glass 21"Dia x 21"H

A-10 Cocktail - Black / Glass 48"L x 24"D x 17"H

A-11 End Table - Black/Glass 21"Lx 21"D x 21"H B-4 Cocktail-Natural 48"Lx24"Dx17"H

B-5 End Table - Natural 24"Dia x 21"H

D-4 Cocktail - Black Square 30"L x 30"D x 16"H

D-5 Cocktail - Black Cylinder 30''Dia x 15''H

D-6 End Table - Black Cube 24"L x 24"D x 20"H



### OCCASIONAL TABLES...







\*Also Available Charged (E-8C)















E-7 Cocktail - White Square 31"L x 31"D x 15"H

E-8 Cocktail - White Rectangle 47"Lx 23"D x 16"H

E-9 End Table - White Square 20"L x 20"D x 19"H

E-10 End Table - White Cube 20"L x 20"D x 20"H

E-19 Side Table - White 10''L x 18''D x 25''H

CM-4 Cocktai