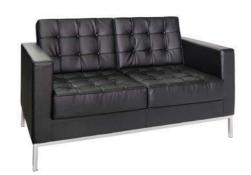

Your 8'deep by 10'wide booth is equipped with the following inventory. Additional equipment is available on the forms enclosed:

8' High Black Back Wall

1 - 6' x 30" Black Draped Table -

3' High Side Rails - BLACK

1 - Wastebasket

1 - ID Sign

2 - Chairs

EXHIBIT
AREA
INSTALLATION
&
DISMANTLE

**Broward County Convention Center** 

**APRIL 24, 2019** 