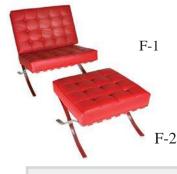

Black Suede



A-3 Uptown Chair- Black Suede



A-4 Uptown Bench - Black Suede

A-1 Sofa - Black Suede 83"L x 32"D x 32"H

A-2 Loveseat - Black Suede 59"L x 32"D x 32"H

A-3 Chair - Black Suede 39"Lx 32"D x 32"H

A-4 Bench - Black Suede 61"Lx20"Dx17"H



## NEWPORT... TAN SUEDE



B-1 Newport Sofa - Tan Suede



B-2 Newport Loveseat - Tan Suede



B-3 Newport Chair - Tan Suede

B-1 Sofa - Tan Suede 79"L x 34"D x 32"H B-2 Loveseat - Tan Suede 54"Lx 34"D x 32"H B-3 Chair - Tan Suede 32"L x 34"D x 32"H



## ACCENT CHAIRS...

F-7 Stage Chair Black Leather 27"L x 23"D x 35"H

F-8 Stage Chair Burgundy Leather 27"Lx 23"D x 35"H

F-9 Stage Chair White Leather 27"Lx 23"D x 35"H







F-9

I-9 Glove Chair - White Leather 30"L x 30"D x 32"H

E-18 Aspen Chair White Leather 30.5"L x 28"D x 30"H











F-1 Barcelona Chair - Red Leather 31"Lx 35"D x 33"H

F-3 Barcelona Chair - White Leather 31"Lx 35"D x 33"H

F-5 Barcelona Chair - Black Leather 31"Lx 35"D x 33"H

F-2 Barcelona Ottoman - Red Leather 24"L x 24"D x 17"H

F-4 Barcelona Ottoman - White Leather 24"L x 24"D x 17"H

F-6 Barcelona Ottoman - Black Leather 24"Lx 24"Dx 17"H

# CHARGED!

### \*Electric Required for following CHARGED products



E-14C Tall Pub Table - White Charged 60''Lx 25''Dx 42''H

E-15C Short Pub Table - White Charged 60"L x 25"D x 30"H

ADD LIGHTING
\*E-UL Under Lighting Add-on
\*Available on E-8C, E-14C, and
E-15C

M-5J Bar Table - White / Chrome Charged 30"Dia x 42"H

I-1C Contempo Curve Sofa White Leather - Charged 71"L x 34"D x 30"H

P-13C White Laminant Conference Table - Charged 53"Lx 33"D x 29"H

#