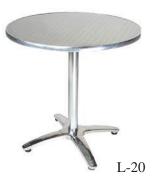

d/Black 20"Lx 20"D x 32"H

M-3B Chair - Black/Black 20"Lx 20"D x 32"H





## SEATING... CHAIRS





















- M-1 Blue / Black
- M-3 Red / Black
- M-3B Black / Black





### SHORT TABLES...











L-7R

- L-1 Table Maple / Chrome 30"Dia x 29"H
- L-2 Table Maple / Chrome 36'Diax 29'H
- L-7W Table White / Chrome 30"Dia x 29"H
  - L-7S Table White Square 30"L x 30"D x 29"H
  - L-7 Table Black / Chrome 30"Dia x 29"H
  - L-8 Table Black / Chrome 36'Dia x 29'H
    - K-1 Table Black 24"Dia x 29"H
    - K-2 Table Black 30"Dia x 29"H
    - K-3 Table Black 36''Dia x 29''H
    - K-4 Table Black 42"Dia x 29"H
    - L-7R Table Rustic 30"Lx30"Dx30"H
    - L-20 Table Chrome 30"Dia x 29"H
  - L-14 Glass Table Black (Rounded Corners) 42"Dia x 29"H
  - L-15 Glass Table Chrome 36''Dia x 29''H







L-6 Barstool - Maple / Chrome 16"L x 18"D x 42"H

L-12W Barstool - White / Chrome 16 'L x 18' 'D x 42' 'H

L-12B Barstool - Black / Chrome 16"L x 18"D x 42"H

L-12R Barstool - Red / Chrome 16"L x 18"D x 42"H

L-18 Swivel Stool White / Chrome - Adj 15"L x 15"D x 25"- 33"H

L-18B Swivel with Back White / Chrome - Adj 23"L x 17"D x 42"H

L-19 Swivel Stool Black / Chrome - Adj 15"L x 15"D x 25"- 33"H

K-10 Euro Stool - Black 21"L x 20"D x 41"H

K-11 Jet Black Stool 16'Lx 18"Dx 42'H

L-23 Stool - Chrome 20"L x 16"D x 39"H

M-6 Curve Barstool White / Chrome - Adj 17"L x 18"D x 35"H

M-14 Crescent Stool White / Chrome - Adj 22"L x 19"D x 40"H

M-15 Gunmetal Barstool 18"Lx 18"D x 29"H

M-13 Scoop - White 17" L x 22" - 33"H - Adj

M-10 Scoop - Red 17" L x 22" - 33"H - Adj

M-11 Scoop - Grey 1