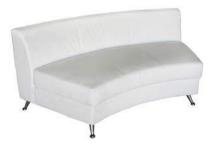

rdoba Loveseat - Black Leather



CM-3 Cordoba Chair - Black Leather

CM-1 Sofa - Black Leather 80"Lx 31"D x 33"H

CM-2 Loveseat - Black Leather 56"Lx 31"D x 33"H

CM-3 Chair - Black Leather 33"L x 31"D x 33"H





## CONCORD... WHITE LEATHER



C-4 Concord Sofa - White Leather



C-4C Concord Sofa w/ Charging Console - White Leather



C-5 Concord Loveseat White Leather



C-5C Concord Loveseat w/ Charging Console White Leather



C-6 Concord Chair White Leather

C-4 Sofa - White Leather 79.5"L x 32"D x 34.5"H

C-4C Sofa - White Leather w/ Charging Console 87"L x 32"D x 34.5"H

C-5 Loveseat - White Leather 56'Lx 32'D x 34.5'H

C-5C Loveseat - White Leather w/Charging Console 63.5"Lx 32"D x 34.5"H C-6 Chair - White Leather 33"L x 32"D x 34.5"H







### CONTEMPO...WHITE OR BLACK LEATHER



- I-1 Contempo Curve Sofa White Leather
- I-4 Contempo Curve Sofa Black Leather



- I-2 Contempo Curve Bench White Leather
- I-5 Contempo Curve Bench Black Leather



- ☐ I-3 Contempo Round Ottoman White Leather
- I-6 Contempo Round Ottoman
  Black Leather





- I-1 Curve Sofa White Leather 71"L x 34"D x 30"H
- I-2 Curve Bench White Leather 71"L x 34"D x 17"H
- I-3 Round Ottoman White Leather 40"L x 40"D x 17"H

- I-4 Curve Sofa Black Leather 71"L x 34"D x 30"H
- I-5 Curve Bench Black Leather 71"L x 34"D x 17"H
- I-6 Round Ottoman Black Leather 40"L x 40"D x 17"H

# LAREDO... BLACK LEATHER









C-2 Laredo Loveseat - Black Leather



C-3 Laredo Chair - Black Leather

### SOUTH BEACH... WHITE OR RED LEATHER





- E-1 South Beach Sofa -White Leather
  - E-4 South Beach Sofa Red Leath