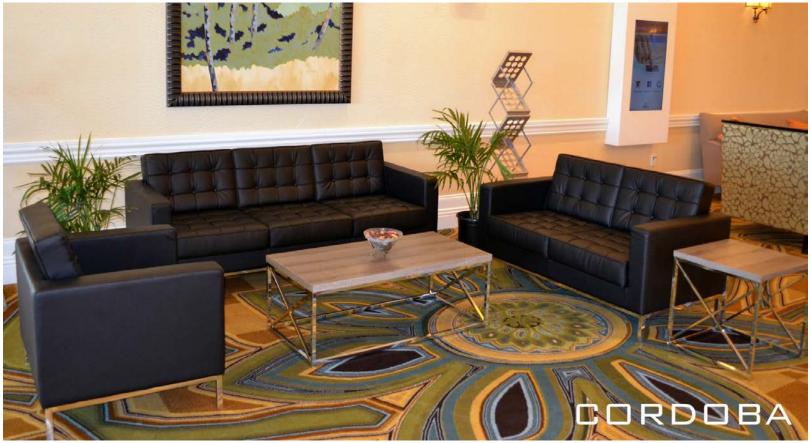

Your 8'deep by 10'wide booth is equipped with the following inventory. Additional equipment is available on the forms enclosed:

8' High Black Back Wall

1 - 6' x 30" Black Draped Table -

3' High Side Rails - BLACK

1 - Wastebasket

1 - ID Sign

2 - Chairs

EXHIBIT
AREA
INSTALLATION
&
DISMANTLE

**Broward County Convention Center** 

**APRIL 24, 2019** 