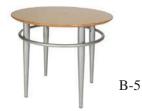

- Charged 71"L x 34"D x 30"H

P-13C White Laminant Conference Table - Charged 53"Lx 33"D x 29"H

# 

### \*Electric Required for following CHARGED products



E-11 Charged Sofa White Leather



E-12 Charged Loveseat
White Leather



E-13 Charged Chair White Leather



E-11 Sofa - White Leather - Charged 72"Lx 31"D x 32"H

E-12 Loveseat - White Leather - Charged 55''Lx 31''Dx 32''H

E-13 Chair - White Leather - Charged 33"L x 31"D x 32"H



White Cube End Table - Charged (Multi Devise Charging Cable)



Black Cube End Table - Charged (Multi Devise Charging Cable)



E-10C End Table - White Cube - Charged 20''Lx 20''Dx 20''H

D-6C End Table - Black Cube - Charged 24"L x 24"D x 20"H

E-8C Cocktail - White Rectangle - Charged 47"Lx 23"D x 16"H

### OCCASIONAL TABLES...







I-8





A-11









D-6

\*Also Available Charged (D-6C)

I-7 Cocktail - Chrome / Glass 45"L x 32"D x 18"H

I-8 End Table - Chrome / Glass 21"Dia x 21"H

A-10 Cocktail - Black / Glass 48"L x 24"D x 17"H

A-11 End Table - Black/Glass 21"Lx 21"D x 21"H B-4 Cocktail-Natural 48"Lx24"Dx17"H

B-5 End Table - Natural 24"Dia x 21"H

D-4 Cocktail - Black Square 30"L x 30"D x 16"H

D-5 Cocktail - Black Cylinder 30''Dia x 15''H

D-6 End Table - Black Cube 24"L x 24"D x 20"H



### OCCASIONAL TABLES...







\*Also Available Charged (E-8C)















E-7 Cocktail - White Square 31"L x 31"D x 15"H

E-8 Cocktail - White Rectangle 47"Lx 23"D x 16"H

E-9 End Table - White Square 20"L x 20"D x 19"H

E-10 End Table - White Cube 20"L x 20"D x 20"H

E-19 Side Table - White 10''L x 18''D x 25''H

CM-4 Cocktail Table -