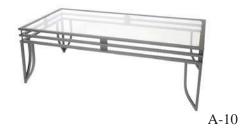

ite Leather - Charged 71"L x 34"D x 30"H

P-13C White Laminant Conference Table - Charged 53"Lx 33"D x 29"H

# 

### \*Electric Required for following CHARGED products



E-11 Charged Sofa White Leather



E-12 Charged Loveseat
White Leather



E-13 Charged Chair White Leather



E-11 Sofa - White Leather - Charged 72"Lx 31"D x 32"H

E-12 Loveseat - White Leather - Charged 55''Lx 31''Dx 32''H

E-13 Chair - White Leather - Charged 33"L x 31"D x 32"H



White Cube End Table - Charged (Multi Devise Charging Cable)



Black Cube End Table - Charged (Multi Devise Charging Cable)



E-10C End Table - White Cube - Charged 20''Lx 20''Dx 20''H

D-6C End Table - Black Cube - Charged 24"L x 24"D x 20"H

E-8C Cocktail - White Rectangle - Charged 47"Lx 23"D x 16"H

### OCCASIONAL TABLES...







I-8





A-11









D-6

\*Also Available Charged (D-6C)

I-7 Cocktail - Chrome / Glass 45"L x 32"D x 18"H

I-8 End Table - Chrome / Glass 21"Dia x 21"H

A-10 Cocktail - Black / Glass 48"L x 24"D x 17"H

A-11 End Table - Black/Glass 21"Lx 21"D x 21"H B-4 Cocktail-Natural 48"Lx24"Dx17"H

B-5 End Table - Natural 24"Dia x 21"H

D-4 Cocktail - Black Square 30"L x 30"D x 16"H

D-5 Cocktail - Black Cylinder 30''Dia x 15''H

D-6 End Table - Black Cube 24"L x 24"D x 20"H



### OCCASIONAL TABLES...







\*Also Available Charged (E-8C)















E-7 Cocktail - White Square 31"L x 31"D x 15"H

E-8 Cocktail - White Rectangle 47"Lx 23"D x 16"H

E-9 End Table - White Square 20"L x 20"D x 19"H

E-10 End Table - White Cube 20"L x 20"D x 20"H

E-19 Side Table - White 10''L x 18''D x 25''H

CM-4 Cockt