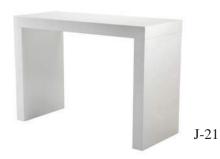

16 White Swivel Ottoman 18"Dia x 17.25"H

J-17 Orange Swivel Ottoman 18"Dia x 17.25"H

J-18 Balck Swivel Ottoman 18"Dia x 17.25"H

G-4 LED Cube - Glow 20"L x 20"D x 20"H

J-10 White Storage Cube 18''Lx 18''Dx 17''H

J-11 Black Leather Ottoman 18"L x 18"D x 18"H





E-6 South Beach Bench Red Leather 53"L x 27"D x 16"H

E-3 South Beach Bench White Leather 53"L x 27"D x 16"H

J-19 Rustic Wood Bench 59'Lx 16'Dx 17.5'H

A-4 Uptown Bench Black Suede 61''Lx 20''Dx 17''H

## WORK STATIONS...





\* Also Available Charged (E-14C)



\* Also Available Charged (E-15C)

- E-14 Tall Pub Table White 60"L x 25"D x 42"H
- E-15 Short Pub Table White 60"L x 25"D x 30"H
- O-10 Parson Desk Black 48"L x 24"D x 29"H
- J-20 Work Station Black 57''Lx 24''D x 40''H
- J-21 Work Station White 57"Lx 24"D x 40"H







J-20

- L-24 Anaheim Chair White 18"Lx 20"D x 36"H
- J-1 Dynamic Chair Black 23"Lx 24"D x 32"H
- J-2 Dynamic Chair Green 23"Lx 24"D x 32"H
- J-3 Dynamic Chair Orange 23"Lx 24"D x 32"H
- J-4 Dynamic Chair White 23"Lx 24"D x 32"H
- L-3 Maple / Chrome Chair 16"Lx 18"Dx 31"H
- L-9B Chair Black / Chrome 16"Lx 18"Dx 31"H
- L-9R Chair Red/Chrome 16'Lx18''Dx31''H
- L-9W Chair White / Chrome 16'Lx18''Dx31''H

K-5 Euro Chair - Black 22"Lx 23"Dx 28"H

K-6 Jet Black Chair 16'Lx 18'Dx 31'H

M-16 Gunmetal Chair 18"Lx21"Dx34"H

L-21 Chrome Chair 24"Lx 18"D x 29"H

M-1 Chair - Blue / Black 20"Lx 20"D x 32"H

M-3 Chair - Red/Black 20"Lx 20"D x 32"H

M-3B Chair - Black/Black 20"Lx 20"D x 32"H





## SEATING... CHAIRS





















- M-1 Blue / Black
- M-3 Red / Black
- M-3B Black / Black





##