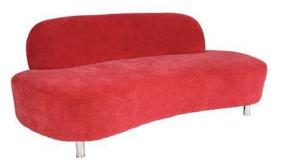

BLACK LEATHER









C-2 Laredo Loveseat - Black Leather



C-3 Laredo Chair - Black Leather

### SOUTH BEACH... WHITE OR RED LEATHER





- E-1 South Beach Sofa -White Leather
  - E-4 South Beach Sofa Red Leather



- E-2 South Beach Chair White Leather
- E-5 South Beach Chair Red Leather



- E-3 South Beach Bench White Leather
- E-6 South Beach Bench Red Leather

C-1 Sofa - Black Leather 77"Lx 34"D x 32"H

C-2 Loveseat - Black Leather 54"L x 34"D x 32"H

C-3 Chair - Black Leather 32"Lx 34"D x 32"H

E-1 Sofa - White Leather 85"Lx 34"D x 32"H

E-2 Chair - White Leather 53"Lx 34"D x 32"H

E-3 Bench - White Leather 53"Lx 27"D x 16"H

E-4 Sofa - Red Leather 77"Lx 34"D x 32"H

E-5 Chair - Red Leather 53"L x 34"D x 32"H

E-6 Bench - Red Leather 53"L x 27"D x 16"H



## MELROSE... RED SUEDE



G-1 Melrose Sofa - Red Suede



G-2 Melrose Chair - Red Suede



G-3 Melrose Bench - Red Suede

G-1 Sofa - Red Suede 78 "L x 41" D x 30" H

G-2 Chair - Red Suede 40"Lx36"Dx30"H

G-3 Bench - Red Suede 61"Lx21"Dx17"H



### MODERN... WHITE LEATHER & CHROME

H-5 Modern Sofa White Leather 72"Lx31"Dx26'H

H-6 Modern Chair White Leather 35"Lx 32"D x 27"H



H-5 Modern Sofa - White Leather



H-6 Modern Chair - White Leather

I -10 Da Vinci Sofa White Leather 74"L x 35"D x 36"H Flat (74"L x 48"D x 18"H)



I-10 Da Vinci Sofa - White Leather



Sofa Folds into Flat Bench



### MONTE CARLO...WHITE OR BLACK LEATHER





- H-1 Monte Carlo Loveseat Black Leather
- H-3 Monte Carlo Loveseat White Leather



- H-2 Monte Carlo Corner Black Leather
- H-4 Monte Carlo Corner White Leather







130"-

10