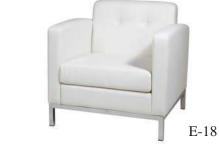

- Black Suede



A-3 Uptown Chair- Black Suede



A-4 Uptown Bench - Black Suede

A-1 Sofa - Black Suede 83"L x 32"D x 32"H

A-2 Loveseat - Black Suede 59"L x 32"D x 32"H

A-3 Chair - Black Suede 39"Lx 32"D x 32"H

A-4 Bench - Black Suede 61"Lx20"Dx17"H



## NEWPORT... TAN SUEDE



B-1 Newport Sofa - Tan Suede



B-2 Newport Loveseat - Tan Suede



B-3 Newport Chair - Tan Suede

B-1 Sofa - Tan Suede 79"L x 34"D x 32"H B-2 Loveseat - Tan Suede 54"Lx 34"D x 32"H B-3 Chair - Tan Suede 32"L x 34"D x 32"H



## ACCENT CHAIRS...

F-7 Stage Chair Black Leather 27"L x 23"D x 35"H

F-8 Stage Chair Burgundy Leather 27"Lx 23"D x 35"H

F-9 Stage Chair White Leather 27"Lx 23"D x 35"H







F-9

I-9 Glove Chair - White Leather 30"L x 30"D x 32"H

E-18 Aspen Chair White Leather 30.5"L x 28"D x 30"H











F-1 Barcelona Chair - Red Leather 31"Lx 35"D x 33"H

F-3 Barcelona Chair - White Leather 31"Lx 35"D x 33"H

F-5 Barcelona Chair - Black Leather 31"Lx 35"D x 33"H

F-2 Barcelona Ottoman - Red Leather 24"L x 24"D x 17"H

F-4 Barcelona Ottoman - White Leather 24"L x 24"D x 17"H

F-6 Barcelona Ottoman - Black Leather 24"Lx 24"Dx 17"H

# CHARGED!

### \*Electric Required for following CHARGED products



E-14C Tall Pub Table - White Charged 60''Lx 25''Dx 42''H

E-15C Short Pub Table - White Charged 60"L x 25"D x 30"H

ADD LIGHTING
\*E-UL Under Lighting Add-on
\*Available on E-8C, E-14C, and
E-15C

M-5J Bar Table - White / Chrome Charged 30"Dia x 42"H

I-1C Contempo Curve Sofa White Leather - Charged 71"L x 34"D x 30"H

P-13C White Laminant Conference Table - Charged 53"Lx 33"D x 29"H

#