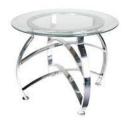

Sofa White Leather - Charged 71"L x 34"D x 30"H

P-13C White Laminant Conference Table - Charged 53"Lx 33"D x 29"H

# 

### \*Electric Required for following CHARGED products



E-11 Charged Sofa White Leather



E-12 Charged Loveseat
White Leather



E-13 Charged Chair White Leather



E-11 Sofa - White Leather - Charged 72"Lx 31"D x 32"H

E-12 Loveseat - White Leather - Charged 55''Lx 31''Dx 32''H

E-13 Chair - White Leather - Charged 33"L x 31"D x 32"H



White Cube End Table - Charged (Multi Devise Charging Cable)



Black Cube End Table - Charged (Multi Devise Charging Cable)



E-10C End Table - White Cube - Charged 20''Lx 20''Dx 20''H

D-6C End Table - Black Cube - Charged 24"L x 24"D x 20"H

E-8C Cocktail - White Rectangle - Charged 47"Lx 23"D x 16"H

### OCCASIONAL TABLES...







I-8





A-11









D-6

\*Also Available Charged (D-6C)

I-7 Cocktail - Chrome / Glass 45"L x 32"D x 18"H

I-8 End Table - Chrome / Glass 21"Dia x 21"H

A-10 Cocktail - Black / Glass 48"L x 24"D x 17"H

A-11 End Table - Black/Glass 21"Lx 21"D x 21"H B-4 Cocktail-Natural 48"Lx24"Dx17"H

B-5 End Table - Natural 24"Dia x 21"H

D-4 Cocktail - Black Square 30"L x 30"D x 16"H

D-5 Cocktail - Black Cylinder 30''Dia x 15''H

D-6 End Table - Black Cube 24"L x 24"D x 20"H



### OCCASIONAL TABLES...







\*Also Available Charged (E-8C)















E-7 Cocktail - White Square 31"L x 31"D x 15"H

E-8 Cocktail - White Rectangle 47"Lx 23"D x 16"H

E-9 End Table - White Square 20"L x 20"D x 19"H

E-10 End Table - White Cube 20"L x 20"D x 20"H

E-19 Side Table - White 10''L x 18''D x 25''H

CM-