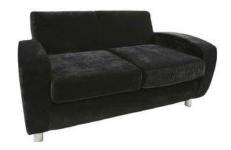

H-5 Modern Sofa White Leather 72"Lx31"Dx26'H

H-6 Modern Chair White Leather 35"Lx 32"D x 27"H



H-5 Modern Sofa - White Leather



H-6 Modern Chair - White Leather

I -10 Da Vinci Sofa White Leather 74"L x 35"D x 36"H Flat (74"L x 48"D x 18"H)



I-10 Da Vinci Sofa - White Leather



Sofa Folds into Flat Bench



### MONTE CARLO...WHITE OR BLACK LEATHER





- H-1 Monte Carlo Loveseat Black Leather
- H-3 Monte Carlo Loveseat White Leather



- H-2 Monte Carlo Corner Black Leather
- H-4 Monte Carlo Corner White Leather







130"-

100"

H-1 Loveseat - Black Leather 50"L x 38"D x 29"H

H-3 Loveseat - White Leather 50''Lx 38"Dx 29''H

H-2 Corner - Black Leather 40"Lx 40"Dx 29"H

H-4 Corner - White Leather 40''L x 40''D x 29''H



## UPTOWN... BLACK SUEDE



A-1 Uptown Sofa - Black Suede



A-2 Uptown Loveseat - Black Suede



A-3 Uptown Chair- Black Suede



A-4 Uptown Bench - Black Suede

A-1 Sofa - Black Suede 83"L x 32"D x 32"H

A-2 Loveseat - Black Suede 59"L x 32"D x 32"H

A-3 Chair - Black Suede 39"Lx 32"D x 32"H

A-4 Bench - Black Suede 61"Lx20"Dx17"H



## NEWPORT... TAN SUEDE



B-1 Newport Sofa - Tan Suede



B-2 Newport Loveseat - Tan Suede



B-3 Newport Chair - Tan Suede

B-1 Sofa - Tan Suede 79"L x 34"D x 32"H B-2 Loveseat - Tan Suede 54"Lx 34"D x 32"H B-3 Chair - Tan Suede 32"L x 34"D x 32"H



## ACCENT CHAIRS...

F-7 Stage Chair Black Leather 27"L x 23"D x 35"H

F-8 Stage Chair Burgundy Leather 27"Lx 23"D x 35"H

F-9 Stage Chair White Leather 27"Lx 23"D x 35"H







F-9

I-9 Glove Chair - White Leather 30"L x 30"D x 32"H

E-18 Aspen Chair White Leather 30