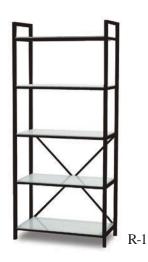

- Black 20"L x 23"D x 36"H Seat Height 16"-21"H Adj

Q-14 Secretarial Chair - Grey 20"L x 23"D x 36"H Seat Height 16"-21"H Adj



Q-4

O-18 iPad Stand - White 41"H x 14"Dia Base

O-19 iPad Stand - Black 41"H x 14"Dia Base

O-22 Stanchion Pole - Chrome 39" H

O-23 Stanchion Rope 6.5' Burgundy

O-24 Stanchion Rope 6.5' Black

O-25 Park Bench - Black 50"L x 21"D x 35"H

O-11 Refrigerator 20"L x 20"D x 34"H 115 Volts / 155.25 Watts

O-12 Coat Rack 21"x 21" Base x 68"H

A-12 Floor Lamp - Silver 72"H

O-13 Free Standing Mirror 20''W x 58''H

O-14 Literature Stand 6 pocket 10"Lx 9"H x 64"H

O-15 Folding Literature Stand Silver 11"Lx 15"D x 60"H

O-16 Folding Literature Stand Black 11"Lx 15"D x 60"H

O-20 Universal Tablet Stand Adjustable from 29"H - 43.5"H





### ACCESSORIES...







0-16







R-1 Etagere - Black (Glass Shelves) 30"Lx 14"Dx 67"H

R-2 Etagere - Chrome (Glass Shelves) 30"L x 14"D x 67"H

R-3 Bookcase - Grey 36"Lx 12"Dx 48"H

R-4 Bookcase - Black 36"Lx 12"'D x 48"H

R-5 Bookcase - Grey 36°Lx 12"Dx 72"H

R-6 Bookcase - Black 36'Lx 12"Dx 72"H

R-7 Filing Cabinet - Grey (2 drawer) 15"Lx 26.5"Dx 28.5"H

R-8 Filing Cabinet - Black (2 drawer) 15"Lx 25"Dx 28.5"H

R-9 Filing Cabinet - Black (4 drawer) 15"Lx 25"D x 52"H

R-10 Storage Cabinet - Grey 36'Lx 18''D x 42''H

R-11 Storage Cabinet - Black 36'Lx 18''Dx 42"H

R-12 Storage Cabinet - Black 36'Lx 18''Dx 72''H

### SHELVING & STORAGE...







R-4









R-9







R-12

S-1 Desk - Natural / Black 60''L x 30''D x 29''H

S-2 Credenza - Natural / Black 60''L x 20''D x 29''H

> S-3 Desk - Honey Oak 60''Lx30''Dx29''H