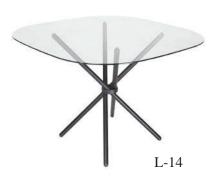

Black 20"Lx 20"D x 32"H

M-3B Chair - Black/Black 20"Lx 20"D x 32"H





## SEATING... CHAIRS





















- M-1 Blue / Black
- M-3 Red / Black
- M-3B Black / Black





### SHORT TABLES...











L-7R

- L-1 Table Maple / Chrome 30"Dia x 29"H
- L-2 Table Maple / Chrome 36'Diax 29'H
- L-7W Table White / Chrome 30"Dia x 29"H
  - L-7S Table White Square 30"L x 30"D x 29"H
  - L-7 Table Black / Chrome 30"Dia x 29"H
  - L-8 Table Black / Chrome 36'Dia x 29'H
    - K-1 Table Black 24"Dia x 29"H
    - K-2 Table Black 30"Dia x 29"H
    - K-3 Table Black 36''Dia x 29''H
    - K-4 Table Black 42"Dia x 29"H
    - L-7R Table Rustic 30"Lx30"Dx30"H
    - L-20 Table Chrome 30"Dia x 29"H
  - L-14 Glass Table Black (Rounded Corners) 42"Dia x 29"H
  - L-15 Glass Table Chrome 36''Dia x 29''H







L-6 Barstool - Maple / Chrome 16"L x 18"D x 42"H

L-12W Barstool - White / Chrome 16 'L x 18' 'D x 42' 'H

L-12B Barstool - Black / Chrome 16"L x 18"D x 42"H

L-12R Barstool - Red / Chrome 16"L x 18"D x 42"H

L-18 Swivel Stool White / Chrome - Adj 15"L x 15"D x 25"- 33"H

L-18B Swivel with Back White / Chrome - Adj 23"L x 17"D x 42"H

L-19 Swivel Stool Black / Chrome - Adj 15"L x 15"D x 25"- 33"H

K-10 Euro Stool - Black 21"L x 20"D x 41"H

K-11 Jet Black Stool 16'Lx 18"Dx 42'H

L-23 Stool - Chrome 20"L x 16"D x 39"H

M-6 Curve Barstool White / Chrome - Adj 17"L x 18"D x 35"H

M-14 Crescent Stool White / Chrome - Adj 22"L x 19"D x 40"H

M-15 Gunmetal Barstool 18"Lx 18"D x 29"H

M-13 Scoop - White 17" L x 22" - 33"H - Adj

M-10 Scoop - Red 17" L x 22" - 33"H - Adj

M-11 Scoop - Grey 17"