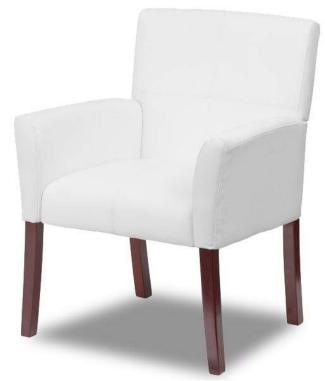

Leather 40''L x 40''D x 29''H



## UPTOWN... BLACK SUEDE



A-1 Uptown Sofa - Black Suede



A-2 Uptown Loveseat - Black Suede



A-3 Uptown Chair- Black Suede



A-4 Uptown Bench - Black Suede

A-1 Sofa - Black Suede 83"L x 32"D x 32"H

A-2 Loveseat - Black Suede 59"L x 32"D x 32"H

A-3 Chair - Black Suede 39"Lx 32"D x 32"H

A-4 Bench - Black Suede 61"Lx20"Dx17"H



## NEWPORT... TAN SUEDE



B-1 Newport Sofa - Tan Suede



B-2 Newport Loveseat - Tan Suede



B-3 Newport Chair - Tan Suede

B-1 Sofa - Tan Suede 79"L x 34"D x 32"H B-2 Loveseat - Tan Suede 54"Lx 34"D x 32"H B-3 Chair - Tan Suede 32"L x 34"D x 32"H



## ACCENT CHAIRS...

F-7 Stage Chair Black Leather 27"L x 23"D x 35"H

F-8 Stage Chair Burgundy Leather 27"Lx 23"D x 35"H

F-9 Stage Chair White Leather 27"Lx 23"D x 35"H







F-9

I-9 Glove Chair - White Leather 30"L x 30"D x 32"H

E-18 Aspen Chair White Leather 30.5"L x 28"D x 30"H











F-1 Barcelona Chair - Red Leather 31"Lx 35"D x 33"H

F-3 Barcelona Chair - White Leather 31"Lx 35"D x 33"H

F-5 Barcelona Chair - Black Leather 31"Lx 35"D x 33"H

F-2 Barcelona Ottoman - Red Leather 24"L x 24"D x 17"H

F-4 Barcelona Ottoman - White Leather 24"L x 24"D x 17"H

F-6 Barcelona Ottoman - Black Leather 24"Lx 24"Dx 17"H

# CHARGED!

### \*Electric Required for following CHARGED products



E-14C Tall Pub Table - White Charged 60''Lx 25''Dx 42''H

E-15C Short Pub Table - White Charged 60"L x 25"D x 30"H

ADD LIGHTING
\*E-UL Under Lighting Add-on
\*Available on E-8C, E-14C, and
E-15C

M-5J Bar Table - White / Chrome Charged 30"Dia x 42"H

I-1C Contempo Curve Sof