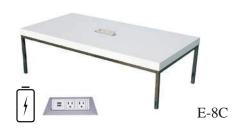

5C Short Pub Table - White Charged 60"L x 25"D x 30"H

ADD LIGHTING
\*E-UL Under Lighting Add-on
\*Available on E-8C, E-14C, and
E-15C

M-5J Bar Table - White / Chrome Charged 30"Dia x 42"H

I-1C Contempo Curve Sofa White Leather - Charged 71"L x 34"D x 30"H

P-13C White Laminant Conference Table - Charged 53"Lx 33"D x 29"H

# 

### \*Electric Required for following CHARGED products



E-11 Charged Sofa White Leather



E-12 Charged Loveseat
White Leather



E-13 Charged Chair White Leather



E-11 Sofa - White Leather - Charged 72"Lx 31"D x 32"H

E-12 Loveseat - White Leather - Charged 55''Lx 31''Dx 32''H

E-13 Chair - White Leather - Charged 33"L x 31"D x 32"H



White Cube End Table - Charged (Multi Devise Charging Cable)



Black Cube End Table - Charged (Multi Devise Charging Cable)



E-10C End Table - White Cube - Charged 20''Lx 20''Dx 20''H

D-6C End Table - Black Cube - Charged 24"L x 24"D x 20"H

E-8C Cocktail - White Rectangle - Charged 47"Lx 23"D x 16"H

### OCCASIONAL TABLES...







I-8





A-11









D-6

\*Also Available Charged (D-6C)

I-7 Cocktail - Chrome / Glass 45"L x 32"D x 18"H

I-8 End Table - Chrome / Glass 21"Dia x 21"H

A-10 Cocktail - Black / Glass 48"L x 24"D x 17"H

A-11 End Table - Black/Glass 21"Lx 21"D x 21"H B-4 Cocktail-Natural 48"Lx24"Dx17"H

B-5 End Table - Natural 24"Dia x 21"H

D-4 Cocktail - Black Square 30"L x 30"D x 16"H

D-5 Cocktail - Black Cylinder 30''Dia x 15''H

D-6 End Table - Black Cube 24"L x 24"D x 20"H



### OCCASIONAL TABLES...







\*Also Available Charged (E-8C)















E-7 Cocktail - White Square 31"L x