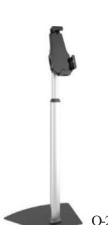

ir - Black 20"L x 23"D x 36"H Seat Height 16"-21"H Adj

Q-14 Secretarial Chair - Grey 20"L x 23"D x 36"H Seat Height 16"-21"H Adj



Q-4

O-18 iPad Stand - White 41"H x 14"Dia Base

O-19 iPad Stand - Black 41"H x 14"Dia Base

O-22 Stanchion Pole - Chrome 39" H

O-23 Stanchion Rope 6.5' Burgundy

O-24 Stanchion Rope 6.5' Black

O-25 Park Bench - Black 50"L x 21"D x 35"H

O-11 Refrigerator 20"L x 20"D x 34"H 115 Volts / 155.25 Watts

O-12 Coat Rack 21"x 21" Base x 68"H

A-12 Floor Lamp - Silver 72"H

O-13 Free Standing Mirror 20''W x 58''H

O-14 Literature Stand 6 pocket 10"Lx 9"H x 64"H

O-15 Folding Literature Stand Silver 11"Lx 15"D x 60"H

O-16 Folding Literature Stand Black 11"Lx 15"D x 60"H

O-20 Universal Tablet Stand Adjustable from 29"H - 43.5"H





### ACCESSORIES...







0-16







R-1 Etagere - Black (Glass Shelves) 30"Lx 14"Dx 67"H

R-2 Etagere - Chrome (Glass Shelves) 30"L x 14"D x 67"H

R-3 Bookcase - Grey 36"Lx 12"Dx 48"H

R-4 Bookcase - Black 36"Lx 12"'D x 48"H

R-5 Bookcase - Grey 36°Lx 12"Dx 72"H

R-6 Bookcase - Black 36'Lx 12"Dx 72"H

R-7 Filing Cabinet - Grey (2 drawer) 15"Lx 26.5"Dx 28.5"H

R-8 Filing Cabinet - Black (2 drawer) 15"Lx 25"Dx 28.5"H

R-9 Filing Cabinet - Black (4 drawer) 15"Lx 25"D x 52"H

R-10 Storage Cabinet - Grey 36'Lx 18''D x 42''H

R-11 Storage Cabinet - Black 36'Lx 18''Dx 42"H

R-12 Storage Cabinet - Black 36'Lx 18''Dx 72''H

### SHELVING & STORAGE...







R-4









R-9







R-12

S-1 Desk - Natural / Black 60''L x 30''D x 29''H

S-2 Credenza - Natural / Black 60''L x 20''D x 29''H

> S-3 Desk - Honey Oak 60''Lx30''Dx29''H