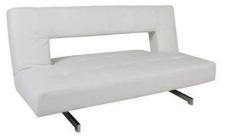

"H

E-1 Sofa - White Leather 85"Lx 34"D x 32"H

E-2 Chair - White Leather 53"Lx 34"D x 32"H

E-3 Bench - White Leather 53"Lx 27"D x 16"H

E-4 Sofa - Red Leather 77"Lx 34"D x 32"H

E-5 Chair - Red Leather 53"L x 34"D x 32"H

E-6 Bench - Red Leather 53"L x 27"D x 16"H



## MELROSE... RED SUEDE



G-1 Melrose Sofa - Red Suede



G-2 Melrose Chair - Red Suede



G-3 Melrose Bench - Red Suede

G-1 Sofa - Red Suede 78 "L x 41" D x 30" H

G-2 Chair - Red Suede 40"Lx36"Dx30"H

G-3 Bench - Red Suede 61"Lx21"Dx17"H



### MODERN... WHITE LEATHER & CHROME

H-5 Modern Sofa White Leather 72"Lx31"Dx26'H

H-6 Modern Chair White Leather 35"Lx 32"D x 27"H



H-5 Modern Sofa - White Leather



H-6 Modern Chair - White Leather

I -10 Da Vinci Sofa White Leather 74"L x 35"D x 36"H Flat (74"L x 48"D x 18"H)



I-10 Da Vinci Sofa - White Leather



Sofa Folds into Flat Bench



### MONTE CARLO...WHITE OR BLACK LEATHER





- H-1 Monte Carlo Loveseat Black Leather
- H-3 Monte Carlo Loveseat White Leather



- H-2 Monte Carlo Corner Black Leather
- H-4 Monte Carlo Corner White Leather







130"-

100"

H-1 Loveseat - Black Leather 50"L x 38"D x 29"H

H-3 Loveseat - White Leather 50''Lx 38"Dx 29''H

H-2 Corner - Black Leather 40"Lx 40"Dx 29"H

H-4 Corner - White Leather 40''L x 40''D x 29''H



## UPTOWN... BLACK SUEDE



A-1 Uptown Sofa - Black Suede



A-2 Uptown Loveseat - Black Suede



A-3 Uptown Chair- Black Suede



A-4 Uptown Bench - Black Suede

A-1 Sofa - Black Suede 83"L x 32"D x 32"H

A-2 Loveseat - Black Suede 59"L x 32"D x 32"H

A-3 Chair - Black Suede 39"Lx 32"D x 32"H

A-4 Bench