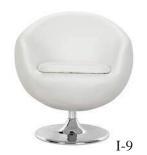

t - Black Suede



A-3 Uptown Chair- Black Suede



A-4 Uptown Bench - Black Suede

A-1 Sofa - Black Suede 83"L x 32"D x 32"H

A-2 Loveseat - Black Suede 59"L x 32"D x 32"H

A-3 Chair - Black Suede 39"Lx 32"D x 32"H

A-4 Bench - Black Suede 61"Lx20"Dx17"H



## NEWPORT... TAN SUEDE



B-1 Newport Sofa - Tan Suede



B-2 Newport Loveseat - Tan Suede



B-3 Newport Chair - Tan Suede

B-1 Sofa - Tan Suede 79"L x 34"D x 32"H B-2 Loveseat - Tan Suede 54"Lx 34"D x 32"H B-3 Chair - Tan Suede 32"L x 34"D x 32"H



## ACCENT CHAIRS...

F-7 Stage Chair Black Leather 27"L x 23"D x 35"H

F-8 Stage Chair Burgundy Leather 27"Lx 23"D x 35"H

F-9 Stage Chair White Leather 27"Lx 23"D x 35"H







F-9

I-9 Glove Chair - White Leather 30"L x 30"D x 32"H

E-18 Aspen Chair White Leather 30.5"L x 28"D x 30"H











F-1 Barcelona Chair - Red Leather 31"Lx 35"D x 33"H

F-3 Barcelona Chair - White Leather 31"Lx 35"D x 33"H

F-5 Barcelona Chair - Black Leather 31"Lx 35"D x 33"H

F-2 Barcelona Ottoman - Red Leather 24"L x 24"D x 17"H

F-4 Barcelona Ottoman - White Leather 24"L x 24"D x 17"H

F-6 Barcelona Ottoman - Black Leather 24"Lx 24"Dx 17"H

# CHARGED!

### \*Electric Required for following CHARGED products



E-14C Tall Pub Table - White Charged 60''Lx 25''Dx 42''H

E-15C Short Pub Table - White Charged 60"L x 25"D x 30"H

ADD LIGHTING
\*E-UL Under Lighting Add-on
\*Available on E-8C, E-14C, and
E-15C

M-5J Bar Table - White / Chrome Charged 30"Dia x 42"H

I-1C Contempo Curve Sofa White Leather - Charged 71"L x 34"D x 30"H

P-13C White Laminant Conference Table - Charged 53"Lx 33"D x 29"H