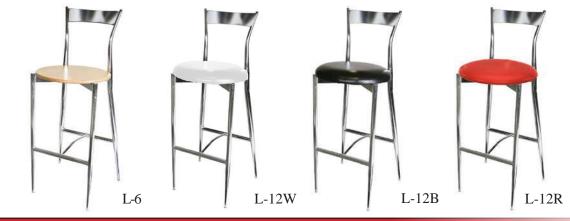

e / Chrome - Adj 15"L x 15"D x 25"- 33"H

L-18B Swivel with Back White / Chrome - Adj 23"L x 17"D x 42"H

L-19 Swivel Stool Black / Chrome - Adj 15"L x 15"D x 25"- 33"H

K-10 Euro Stool - Black 21"L x 20"D x 41"H

K-11 Jet Black Stool 16'Lx 18"Dx 42'H

L-23 Stool - Chrome 20"L x 16"D x 39"H

M-6 Curve Barstool White / Chrome - Adj 17"L x 18"D x 35"H

M-14 Crescent Stool White / Chrome - Adj 22"L x 19"D x 40"H

M-15 Gunmetal Barstool 18"Lx 18"D x 29"H

M-13 Scoop - White 17" L x 22" - 33"H - Adj

M-10 Scoop - Red 17" L x 22" - 33"H - Adj

M-11 Scoop - Grey 17" L x 22" - 33" H - Adj

M-12 Scoop - Black 17" L x 22" - 33"H - Adj

M-4 Barstool - Red/Black 20"L x 22"D x 45"H -Swivel

M-4B Barstool - Black/Black 20"Lx 22"D x 45"H - Swivel

M-2 Barstool - Blue / Black 20"L x 22"D x 45"H - Swivel



### SEATING... BARSTOOLS



M-4 Red / Black

M-2 Blue / Black

M-4B Black / Black

M-13 White Scoop

M-10 Red Scoop

M-11 Grey Scoop

M-12 Black Scoop





L-5 Bar Table - Maple / Chrome 36''Dia x 42''H

M-5 Bar Table - White / Chrome 30"Dia x 42"H

> M-5S Bar Table - Square White/Chrome 30"Lx30"Dx42"H

L-10 Bar Table - Black / Chrome 30"Dia x 42"H

L-11 Bar Table - Black / Chrome 36''Dia x 42''H

> K-7 Bar Table - Black 24"Diax 42"H

> K-8 Bar Table - Black 30"Dia x 42"H

> K-9 Bar Table - Black 36'Dia x 42'H

M-5R Bar Table - Square Rustic 30"Lx30"Dx42"H

L-17 Bar Table - Glass / Chrome 31.5"Dia x 42"H

> L-22 Bar Table - Chrome 30"Dia x 42"H

> M-7 Gelato Table - White 24"Dia x 31"-40"H-Adj

M-8 Gelato Table - Grey 24"Dia x 31"-40"H-Adj

M-9 Gelato Table - Black 24"Dia x 31"-40"H-Adj