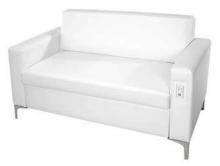

Your 8'deep by 10'wide booth is equipped with the following inventory. Additional equipment is available on the forms enclosed:

8' High Black Back Wall

1 - 6' x 30" Black Draped Table -

3' High Side Rails - BLACK

1 - Wastebasket

1 - ID Sign

2 - Chairs

EXHIBIT
AREA
INSTALLATION
&
DISMANTLE

**Broward County Convention Center** 

**APRIL 24, 2019** 