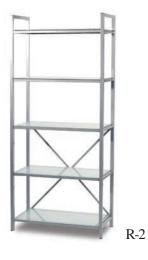

Black 20"L x 23"D x 36"H Seat Height 16"-21"H Adj

Q-14 Secretarial Chair - Grey 20"L x 23"D x 36"H Seat Height 16"-21"H Adj



Q-4

O-18 iPad Stand - White 41"H x 14"Dia Base

O-19 iPad Stand - Black 41"H x 14"Dia Base

O-22 Stanchion Pole - Chrome 39" H

O-23 Stanchion Rope 6.5' Burgundy

O-24 Stanchion Rope 6.5' Black

O-25 Park Bench - Black 50"L x 21"D x 35"H

O-11 Refrigerator 20"L x 20"D x 34"H 115 Volts / 155.25 Watts

O-12 Coat Rack 21"x 21" Base x 68"H

A-12 Floor Lamp - Silver 72"H

O-13 Free Standing Mirror 20''W x 58''H

O-14 Literature Stand 6 pocket 10"Lx 9"H x 64"H

O-15 Folding Literature Stand Silver 11"Lx 15"D x 60"H

O-16 Folding Literature Stand Black 11"Lx 15"D x 60"H

O-20 Universal Tablet Stand Adjustable from 29"H - 43.5"H





### ACCESSORIES...







0-16







R-1 Etagere - Black (Glass Shelves) 30"Lx 14"Dx 67"H

R-2 Etagere - Chrome (Glass Shelves) 30"L x 14"D x 67"H

R-3 Bookcase - Grey 36"Lx 12"Dx 48"H

R-4 Bookcase - Black 36"Lx 12"'D x 48"H

R-5 Bookcase - Grey 36°Lx 12"Dx 72"H

R-6 Bookcase - Black 36'Lx 12"Dx 72"H

R-7 Filing Cabinet - Grey (2 drawer) 15"Lx 26.5"Dx 28.5"H

R-8 Filing Cabinet - Black (2 drawer) 15"Lx 25"Dx 28.5"H

R-9 Filing Cabinet - Black (4 drawer) 15"Lx 25"D x 52"H

R-10 Storage Cabinet - Grey 36'Lx 18''D x 42''H

R-11 Storage Cabinet - Black 36'Lx 18''Dx 42"H

R-12 Storage Cabinet - Black 36'Lx 18''Dx 72''H

### SHELVING & STORAGE...







R-4









R-9







R-12

S-1 Desk - Natural / Black 60''L x 30''D x 29''H

S-2 Credenza - Natural / Black 60''L x 20''D x 29''H

> S-3 Desk - Honey Oak 60''Lx30''Dx29''H

S-