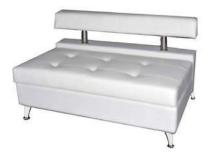

ther 53"Lx 27"D x 16"H

E-4 Sofa - Red Leather 77"Lx 34"D x 32"H

E-5 Chair - Red Leather 53"L x 34"D x 32"H

E-6 Bench - Red Leather 53"L x 27"D x 16"H



## MELROSE... RED SUEDE



G-1 Melrose Sofa - Red Suede



G-2 Melrose Chair - Red Suede



G-3 Melrose Bench - Red Suede

G-1 Sofa - Red Suede 78 "L x 41" D x 30" H

G-2 Chair - Red Suede 40"Lx36"Dx30"H

G-3 Bench - Red Suede 61"Lx21"Dx17"H



### MODERN... WHITE LEATHER & CHROME

H-5 Modern Sofa White Leather 72"Lx31"Dx26'H

H-6 Modern Chair White Leather 35"Lx 32"D x 27"H



H-5 Modern Sofa - White Leather



H-6 Modern Chair - White Leather

I -10 Da Vinci Sofa White Leather 74"L x 35"D x 36"H Flat (74"L x 48"D x 18"H)



I-10 Da Vinci Sofa - White Leather



Sofa Folds into Flat Bench



### MONTE CARLO...WHITE OR BLACK LEATHER





- H-1 Monte Carlo Loveseat Black Leather
- H-3 Monte Carlo Loveseat White Leather



- H-2 Monte Carlo Corner Black Leather
- H-4 Monte Carlo Corner White Leather







130"-

100"

H-1 Loveseat - Black Leather 50"L x 38"D x 29"H

H-3 Loveseat - White Leather 50''Lx 38"Dx 29''H

H-2 Corner - Black Leather 40"Lx 40"Dx 29"H

H-4 Corner - White Leather 40''L x 40''D x 29''H



## UPTOWN... BLACK SUEDE



A-1 Uptown Sofa - Black Suede



A-2 Uptown Loveseat - Black Suede



A-3 Uptown Chair- Black Suede



A-4 Uptown Bench - Black Suede

A-1 Sofa - Black Suede 83"L x 32"D x 32"H

A-2 Loveseat - Black Suede 59"L x 32"D x 32"H

A-3 Chair - Black Suede 39"Lx 32"D x 32"H

A-4 Bench - Black Suede 61"Lx20"Dx17"H



## NEWPORT... TAN SUEDE



B-1 Newport Sofa - Tan Suede



B-2 Newport Loveseat -