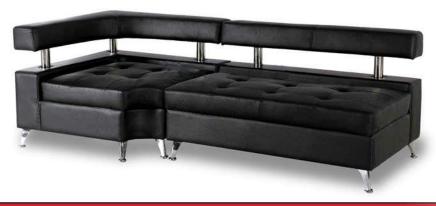

ather 53"Lx 34"D x 32"H

E-3 Bench - White Leather 53"Lx 27"D x 16"H

E-4 Sofa - Red Leather 77"Lx 34"D x 32"H

E-5 Chair - Red Leather 53"L x 34"D x 32"H

E-6 Bench - Red Leather 53"L x 27"D x 16"H



## MELROSE... RED SUEDE



G-1 Melrose Sofa - Red Suede



G-2 Melrose Chair - Red Suede



G-3 Melrose Bench - Red Suede

G-1 Sofa - Red Suede 78 "L x 41" D x 30" H

G-2 Chair - Red Suede 40"Lx36"Dx30"H

G-3 Bench - Red Suede 61"Lx21"Dx17"H



### MODERN... WHITE LEATHER & CHROME

H-5 Modern Sofa White Leather 72"Lx31"Dx26'H

H-6 Modern Chair White Leather 35"Lx 32"D x 27"H



H-5 Modern Sofa - White Leather



H-6 Modern Chair - White Leather

I -10 Da Vinci Sofa White Leather 74"L x 35"D x 36"H Flat (74"L x 48"D x 18"H)



I-10 Da Vinci Sofa - White Leather



Sofa Folds into Flat Bench



### MONTE CARLO...WHITE OR BLACK LEATHER





- H-1 Monte Carlo Loveseat Black Leather
- H-3 Monte Carlo Loveseat White Leather



- H-2 Monte Carlo Corner Black Leather
- H-4 Monte Carlo Corner White Leather







130"-

100"

H-1 Loveseat - Black Leather 50"L x 38"D x 29"H

H-3 Loveseat - White Leather 50''Lx 38"Dx 29''H

H-2 Corner - Black Leather 40"Lx 40"Dx 29"H

H-4 Corner - White Leather 40''L x 40''D x 29''H



## UPTOWN... BLACK SUEDE



A-1 Uptown Sofa - Black Suede



A-2 Uptown Loveseat - Black Suede



A-3 Uptown Chair- Black Suede



A-4 Uptown Bench - Black Suede

A-1 Sofa - Black Suede 83"L x 32"D x 32"H

A-2 Loveseat - Black Suede 59"L x 32"D x 32"H

A-3 Chair - Black Suede 39"Lx 32"D x 32"H

A-4 Bench - Black Suede 61"Lx20"Dx17"H



## NEWPORT... TAN SUEDE



B-1 Newpo