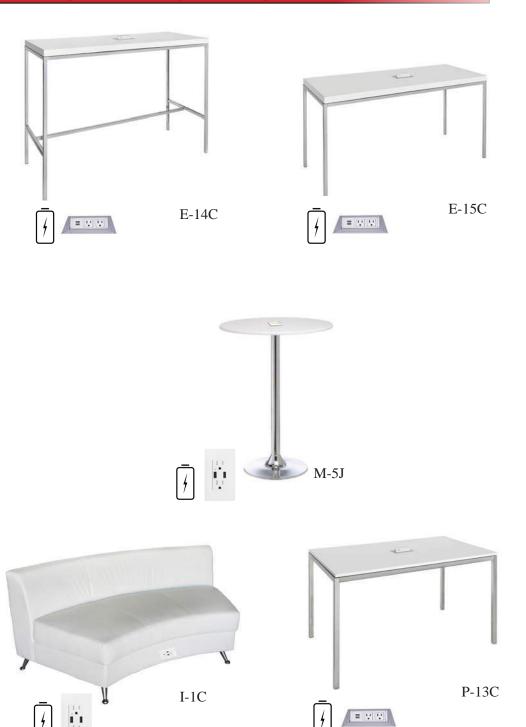

# STANDARD BOOTH FURNISHINGS & CARPET

**DEADLINE DATE: Tues., 4/9/19** 

**Broward County Convention Center** 

**APRIL 24, 2019** 