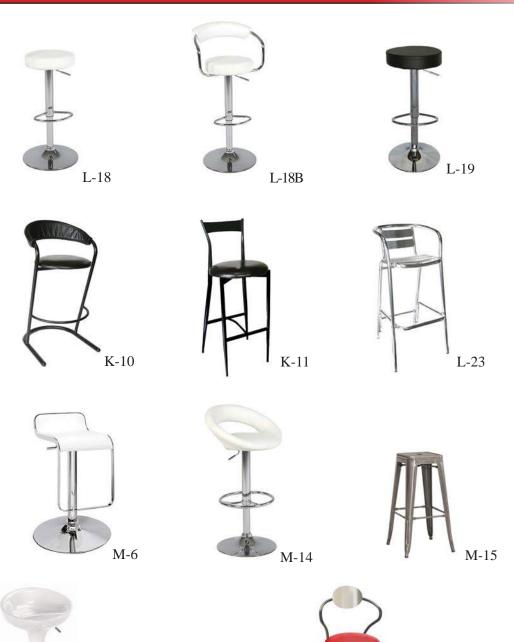

# STANDARD BOOTH FURNISHINGS & CARPET

**DEADLINE DATE: Tues., 4/9/19** 

**Broward County Convention Center** 

**APRIL 24, 2019** 