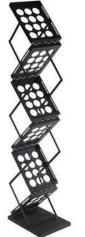

rial Chair - Black 20"L x 23"D x 36"H Seat Height 16"-21"H Adj

Q-14 Secretarial Chair - Grey 20"L x 23"D x 36"H Seat Height 16"-21"H Adj



Q-4

O-18 iPad Stand - White 41"H x 14"Dia Base

O-19 iPad Stand - Black 41"H x 14"Dia Base

O-22 Stanchion Pole - Chrome 39" H

O-23 Stanchion Rope 6.5' Burgundy

O-24 Stanchion Rope 6.5' Black

O-25 Park Bench - Black 50"L x 21"D x 35"H

O-11 Refrigerator 20"L x 20"D x 34"H 115 Volts / 155.25 Watts

O-12 Coat Rack 21"x 21" Base x 68"H

A-12 Floor Lamp - Silver 72"H

O-13 Free Standing Mirror 20''W x 58''H

O-14 Literature Stand 6 pocket 10"Lx 9"H x 64"H

O-15 Folding Literature Stand Silver 11"Lx 15"D x 60"H

O-16 Folding Literature Stand Black 11"Lx 15"D x 60"H

O-20 Universal Tablet Stand Adjustable from 29"H - 43.5"H





### ACCESSORIES...







0-16







R-1 Etagere - Black (Glass Shelves) 30"Lx 14"Dx 67"H

R-2 Etagere - Chrome (Glass Shelves) 30"L x 14"D x 67"H

R-3 Bookcase - Grey 36"Lx 12"Dx 48"H

R-4 Bookcase - Black 36"Lx 12"'D x 48"H

R-5 Bookcase - Grey 36°Lx 12"Dx 72"H

R-6 Bookcase - Black 36'Lx 12"Dx 72"H

R-7 Filing Cabinet - Grey (2 drawer) 15"Lx 26.5"Dx 28.5"H

R-8 Filing Cabinet - Black (2 drawer) 15"Lx 25"Dx 28.5"H

R-9 Filing Cabinet - Black (4 drawer) 15"Lx 25"D x 52"H

R-10 Storage Cabinet - Grey 36'Lx 18''D x 42''H

R-11 Storage Cabinet - Black 36'Lx 18''Dx 42"H

R-12 Storage Cabinet - Black 36'Lx 18''Dx 72''H

### SHELVING & STORAGE...







R-4









R-9







R-12

S-1 Desk - Natural / Black 60''L x 30''D x 29''H

S-2 Credenza - Natural / Black 60''L x 20''D x 29''H

> S-3 Desk - Honey Oak 60''Lx30'