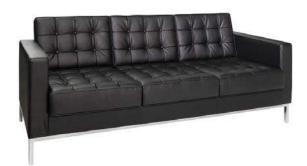

Your 8'deep by 10'wide booth is equipped with the following inventory. Additional equipment is available on the forms enclosed:

8' High Black Back Wall

1 - 6' x 30" Black Draped Table -

3' High Side Rails - BLACK

1 - Wastebasket

1 - ID Sign

2 - Chairs

EXHIBIT
AREA
INSTALLATION
&
DISMANTLE

**Broward County Convention Center** 

**APRIL 24, 2019** 