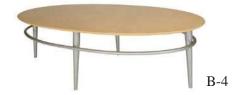

r - Charged 71"L x 34"D x 30"H

P-13C White Laminant Conference Table - Charged 53"Lx 33"D x 29"H

# 

### \*Electric Required for following CHARGED products



E-11 Charged Sofa White Leather



E-12 Charged Loveseat
White Leather



E-13 Charged Chair White Leather



E-11 Sofa - White Leather - Charged 72"Lx 31"D x 32"H

E-12 Loveseat - White Leather - Charged 55''Lx 31''Dx 32''H

E-13 Chair - White Leather - Charged 33"L x 31"D x 32"H



White Cube End Table - Charged (Multi Devise Charging Cable)



Black Cube End Table - Charged (Multi Devise Charging Cable)



E-10C End Table - White Cube - Charged 20''Lx 20''Dx 20''H

D-6C End Table - Black Cube - Charged 24"L x 24"D x 20"H

E-8C Cocktail - White Rectangle - Charged 47"Lx 23"D x 16"H

### OCCASIONAL TABLES...







I-8





A-11









D-6

\*Also Available Charged (D-6C)

I-7 Cocktail - Chrome / Glass 45"L x 32"D x 18"H

I-8 End Table - Chrome / Glass 21"Dia x 21"H

A-10 Cocktail - Black / Glass 48"L x 24"D x 17"H

A-11 End Table - Black/Glass 21"Lx 21"D x 21"H B-4 Cocktail-Natural 48"Lx24"Dx17"H

B-5 End Table - Natural 24"Dia x 21"H

D-4 Cocktail - Black Square 30"L x 30"D x 16"H

D-5 Cocktail - Black Cylinder 30''Dia x 15''H

D-6 End Table - Black Cube 24"L x 24"D x 20"H



### OCCASIONAL TABLES...







\*Also Available Charged (E-8C)















E-7 Cocktail - White Square 31"L x 31"D x 15"H

E-8 Cocktail - White Rectangle 47"Lx 23"D x 16"H

E-9 End Table - White Square 20"L x 20"D x 19"H

E-10 End Table - White Cube 20"L x 20"D x 20"H

E-19 Side Table - White 10''L x 18''D x 25''H

CM-4 Cocktail Table