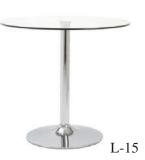

ack 20"Lx 20"D x 32"H

M-3B Chair - Black/Black 20"Lx 20"D x 32"H





## SEATING... CHAIRS





















- M-1 Blue / Black
- M-3 Red / Black
- M-3B Black / Black





### SHORT TABLES...











L-7R

- L-1 Table Maple / Chrome 30"Dia x 29"H
- L-2 Table Maple / Chrome 36'Diax 29'H
- L-7W Table White / Chrome 30"Dia x 29"H
  - L-7S Table White Square 30"L x 30"D x 29"H
  - L-7 Table Black / Chrome 30"Dia x 29"H
  - L-8 Table Black / Chrome 36'Dia x 29'H
    - K-1 Table Black 24"Dia x 29"H
    - K-2 Table Black 30"Dia x 29"H
    - K-3 Table Black 36''Dia x 29''H
    - K-4 Table Black 42"Dia x 29"H
    - L-7R Table Rustic 30"Lx30"Dx30"H
    - L-20 Table Chrome 30"Dia x 29"H
  - L-14 Glass Table Black (Rounded Corners) 42"Dia x 29"H
  - L-15 Glass Table Chrome 36''Dia x 29''H







L-6 Barstool - Maple / Chrome 16"L x 18"D x 42"H

L-12W Barstool - White / Chrome 16 'L x 18' 'D x 42' 'H

L-12B Barstool - Black / Chrome 16"L x 18"D x 42"H

L-12R Barstool - Red / Chrome 16"L x 18"D x 42"H

L-18 Swivel Stool White / Chrome - Adj 15"L x 15"D x 25"- 33"H

L-18B Swivel with Back White / Chrome - Adj 23"L x 17"D x 42"H

L-19 Swivel Stool Black / Chrome - Adj 15"L x 15"D x 25"- 33"H

K-10 Euro Stool - Black 21"L x 20"D x 41"H

K-11 Jet Black Stool 16'Lx 18"Dx 42'H

L-23 Stool - Chrome 20"L x 16"D x 39"H

M-6 Curve Barstool White / Chrome - Adj 17"L x 18"D x 35"H

M-14 Crescent Stool White / Chrome - Adj 22"L x 19"D x 40"H

M-15 Gunmetal Barstool 18"Lx 18"D x 29"H

M-13 Scoop - White 17" L x 22" - 33"H - Adj

M-10 Scoop - Red 17" L x 22" - 33"H - Adj

M-11 Scoop - Grey 17" L