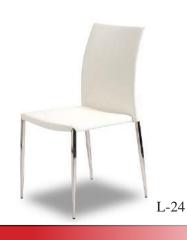

x 24"D x 29"H
- J-20 Work Station Black 57''Lx 24''D x 40''H
- J-21 Work Station White 57"Lx 24"D x 40"H







J-20

- L-24 Anaheim Chair White 18"Lx 20"D x 36"H
- J-1 Dynamic Chair Black 23"Lx 24"D x 32"H
- J-2 Dynamic Chair Green 23"Lx 24"D x 32"H
- J-3 Dynamic Chair Orange 23"Lx 24"D x 32"H
- J-4 Dynamic Chair White 23"Lx 24"D x 32"H
- L-3 Maple / Chrome Chair 16"Lx 18"Dx 31"H
- L-9B Chair Black / Chrome 16"Lx 18"Dx 31"H
- L-9R Chair Red/Chrome 16'Lx18''Dx31''H
- L-9W Chair White / Chrome 16'Lx18''Dx31''H

K-5 Euro Chair - Black 22"Lx 23"Dx 28"H

K-6 Jet Black Chair 16'Lx 18'Dx 31'H

M-16 Gunmetal Chair 18"Lx21"Dx34"H

L-21 Chrome Chair 24"Lx 18"D x 29"H

M-1 Chair - Blue / Black 20"Lx 20"D x 32"H

M-3 Chair - Red/Black 20"Lx 20"D x 32"H

M-3B Chair - Black/Black 20"Lx 20"D x 32"H





## SEATING... CHAIRS





















- M-1 Blue / Black
- M-3 Red / Black
- M-3B Black / Black





### SHORT TABLES...











L-7R

- L-1 Table Maple / Chrome 30"Dia x 29"H
- L-2 Table Maple / Chrome 36'Diax 29'H
- L-7W Table White / Chrome 30"Dia x 29"H
  - L-7S Table White Square 30"L x 30"D x 29"H
  - L-7 Table Black / Chrome 30"Dia x 29"H
  - L-8 Table Black / Chrome 36'Dia x 29'H
    - K-1 Table Black 24"Dia x 29"H
    - K-2 Table Black 30"Dia x 29"H
    - K-3 Table Black 36''Dia x 29''H
    - K-4 Table Black 42"Dia x 29"H
    - L-7R Table Rustic 30"Lx30"Dx30"H
    - L-20 Table Chrome 30"Dia x 29"H
  - L-14 Glass Table Black (Rounded Corners) 42"Dia x 29"H
  - L-15 Glass Table Chrome 36''Dia x 29''H







L-6 Barstool - Maple / Chrome 16"L x 18"D x 42"H

L-12W Barstool -