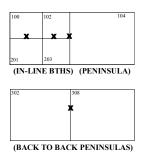

Your 8'deep by 10'wide booth is equipped with the following inventory. Additional equipment is available on the forms enclosed:

8' High Black Back Wall

1 - 6' x 30" Black Draped Table -

3' High Side Rails - BLACK

1 - Wastebasket

1 - ID Sign

2 - Chairs

EXHIBIT
AREA
INSTALLATION
&
DISMANTLE

**Broward County Convention Center** 

**APRIL 24, 2019** 