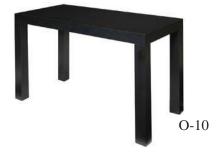

J-16 White Swivel Ottoman 18"Dia x 17.25"H

J-17 Orange Swivel Ottoman 18"Dia x 17.25"H

J-18 Balck Swivel Ottoman 18"Dia x 17.25"H

G-4 LED Cube - Glow 20"L x 20"D x 20"H

J-10 White Storage Cube 18''Lx 18''Dx 17''H

J-11 Black Leather Ottoman 18"L x 18"D x 18"H





E-6 South Beach Bench Red Leather 53"L x 27"D x 16"H

E-3 South Beach Bench White Leather 53"L x 27"D x 16"H

J-19 Rustic Wood Bench 59'Lx 16'Dx 17.5'H

A-4 Uptown Bench Black Suede 61''Lx 20''Dx 17''H

## WORK STATIONS...





\* Also Available Charged (E-14C)



\* Also Available Charged (E-15C)

- E-14 Tall Pub Table White 60"L x 25"D x 42"H
- E-15 Short Pub Table White 60"L x 25"D x 30"H
- O-10 Parson Desk Black 48"L x 24"D x 29"H
- J-20 Work Station Black 57''Lx 24''D x 40''H
- J-21 Work Station White 57"Lx 24"D x 40"H







J-20

- L-24 Anaheim Chair White 18"Lx 20"D x 36"H
- J-1 Dynamic Chair Black 23"Lx 24"D x 32"H
- J-2 Dynamic Chair Green 23"Lx 24"D x 32"H
- J-3 Dynamic Chair Orange 23"Lx 24"D x 32"H
- J-4 Dynamic Chair White 23"Lx 24"D x 32"H
- L-3 Maple / Chrome Chair 16"Lx 18"Dx 31"H
- L-9B Chair Black / Chrome 16"Lx 18"Dx 31"H
- L-9R Chair Red/Chrome 16'Lx18''Dx31''H
- L-9W Chair White / Chrome 16'Lx18''Dx31''H

K-5 Euro Chair - Black 22"Lx 23"Dx 28"H

K-6 Jet Black Chair 16'Lx 18'Dx 31'H

M-16 Gunmetal Chair 18"Lx21"Dx34"H

L-21 Chrome Chair 24"Lx 18"D x 29"H

M-1 Chair - Blue / Black 20"Lx 20"D x 32"H

M-3 Chair - Red/Black 20"Lx 20"D x 32"H

M-3B Chair - Black/Black 20"Lx 20"D x 32"H





## SEATING... CHAIRS





















- M-1 Blue / Black
- M-3 Red / Black
- M-3B Black / Black