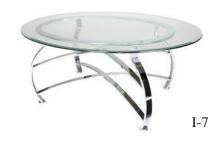

e Sofa White Leather - Charged 71"L x 34"D x 30"H

P-13C White Laminant Conference Table - Charged 53"Lx 33"D x 29"H

# 

### \*Electric Required for following CHARGED products



E-11 Charged Sofa White Leather



E-12 Charged Loveseat
White Leather



E-13 Charged Chair White Leather



E-11 Sofa - White Leather - Charged 72"Lx 31"D x 32"H

E-12 Loveseat - White Leather - Charged 55''Lx 31''Dx 32''H

E-13 Chair - White Leather - Charged 33"L x 31"D x 32"H



White Cube End Table - Charged (Multi Devise Charging Cable)



Black Cube End Table - Charged (Multi Devise Charging Cable)



E-10C End Table - White Cube - Charged 20''Lx 20''Dx 20''H

D-6C End Table - Black Cube - Charged 24"L x 24"D x 20"H

E-8C Cocktail - White Rectangle - Charged 47"Lx 23"D x 16"H

### OCCASIONAL TABLES...







I-8





A-11









D-6

\*Also Available Charged (D-6C)

I-7 Cocktail - Chrome / Glass 45"L x 32"D x 18"H

I-8 End Table - Chrome / Glass 21"Dia x 21"H

A-10 Cocktail - Black / Glass 48"L x 24"D x 17"H

A-11 End Table - Black/Glass 21"Lx 21"D x 21"H B-4 Cocktail-Natural 48"Lx24"Dx17"H

B-5 End Table - Natural 24"Dia x 21"H

D-4 Cocktail - Black Square 30"L x 30"D x 16"H

D-5 Cocktail - Black Cylinder 30''Dia x 15''H

D-6 End Table - Black Cube 24"L x 24"D x 20"H



### OCCASIONAL TABLES...







\*Also Available Charged (E-8C)















E-7 Cocktail - White Square 31"L x 31"D x 15"H

E-8 Cocktail - White Rectangle 47"Lx 23"D x 16"H

E-9 End Table - White Square 20"L x 20"D x 19"H

E-10 End Table - White Cube 20"L x 20"D x 20"H

E-19 Side Table - White 10''L x 18''D x 25''H

C