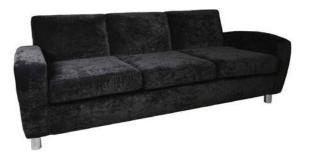

ODERN... WHITE LEATHER & CHROME

H-5 Modern Sofa White Leather 72"Lx31"Dx26'H

H-6 Modern Chair White Leather 35"Lx 32"D x 27"H



H-5 Modern Sofa - White Leather



H-6 Modern Chair - White Leather

I -10 Da Vinci Sofa White Leather 74"L x 35"D x 36"H Flat (74"L x 48"D x 18"H)



I-10 Da Vinci Sofa - White Leather



Sofa Folds into Flat Bench



### MONTE CARLO...WHITE OR BLACK LEATHER





- H-1 Monte Carlo Loveseat Black Leather
- H-3 Monte Carlo Loveseat White Leather



- H-2 Monte Carlo Corner Black Leather
- H-4 Monte Carlo Corner White Leather







130"-

100"

H-1 Loveseat - Black Leather 50"L x 38"D x 29"H

H-3 Loveseat - White Leather 50''Lx 38"Dx 29''H

H-2 Corner - Black Leather 40"Lx 40"Dx 29"H

H-4 Corner - White Leather 40''L x 40''D x 29''H



## UPTOWN... BLACK SUEDE



A-1 Uptown Sofa - Black Suede



A-2 Uptown Loveseat - Black Suede



A-3 Uptown Chair- Black Suede



A-4 Uptown Bench - Black Suede

A-1 Sofa - Black Suede 83"L x 32"D x 32"H

A-2 Loveseat - Black Suede 59"L x 32"D x 32"H

A-3 Chair - Black Suede 39"Lx 32"D x 32"H

A-4 Bench - Black Suede 61"Lx20"Dx17"H



## NEWPORT... TAN SUEDE



B-1 Newport Sofa - Tan Suede



B-2 Newport Loveseat - Tan Suede



B-3 Newport Chair - Tan Suede

B-1 Sofa - Tan Suede 79"L x 34"D x 32"H B-2 Loveseat - Tan Suede 54"Lx 34"D x 32"H B-3 Chair - Tan Suede 32"L x 34"D x 32"H



## ACCENT CHAIRS...

F-7 Stage Chair Black Leather 27"L x 23"D x 35"H

F-8 Stage Chair Burgundy Leather 27"Lx 23"D x 35"H

F-9 Stage Chair White Leather 27"Lx 23"D x 35"H







F-9

I-9 Glove Chair - White Leather 30"L x 30"D x 32"H