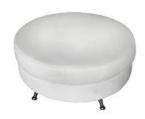

Chair - Black Leather 33"L x 31"D x 33"H





## CONCORD... WHITE LEATHER



C-4 Concord Sofa - White Leather



C-4C Concord Sofa w/ Charging Console - White Leather



C-5 Concord Loveseat White Leather



C-5C Concord Loveseat w/ Charging Console White Leather



C-6 Concord Chair White Leather

C-4 Sofa - White Leather 79.5"L x 32"D x 34.5"H

C-4C Sofa - White Leather w/ Charging Console 87"L x 32"D x 34.5"H

C-5 Loveseat - White Leather 56'Lx 32'D x 34.5'H

C-5C Loveseat - White Leather w/Charging Console 63.5"Lx 32"D x 34.5"H C-6 Chair - White Leather 33"L x 32"D x 34.5"H







### CONTEMPO...WHITE OR BLACK LEATHER



- I-1 Contempo Curve Sofa White Leather
- I-4 Contempo Curve Sofa Black Leather



- I-2 Contempo Curve Bench White Leather
- I-5 Contempo Curve Bench Black Leather



- ☐ I-3 Contempo Round Ottoman White Leather
- I-6 Contempo Round Ottoman
  Black Leather





- I-1 Curve Sofa White Leather 71"L x 34"D x 30"H
- I-2 Curve Bench White Leather 71"L x 34"D x 17"H
- I-3 Round Ottoman White Leather 40"L x 40"D x 17"H

- I-4 Curve Sofa Black Leather 71"L x 34"D x 30"H
- I-5 Curve Bench Black Leather 71"L x 34"D x 17"H
- I-6 Round Ottoman Black Leather 40"L x 40"D x 17"H

# LAREDO... BLACK LEATHER









C-2 Laredo Loveseat - Black Leather



C-3 Laredo Chair - Black Leather

### SOUTH BEACH... WHITE OR RED LEATHER





- E-1 South Beach Sofa -White Leather
  - E-4 South Beach Sofa Red Leather



- E-2 South Beach Chair White Leather
- E-5 South Beach Chair Red Leather



- E-3 South Beach Bench White Leather
- E-6 South Beach Bench Red Leather

C-1 Sofa -